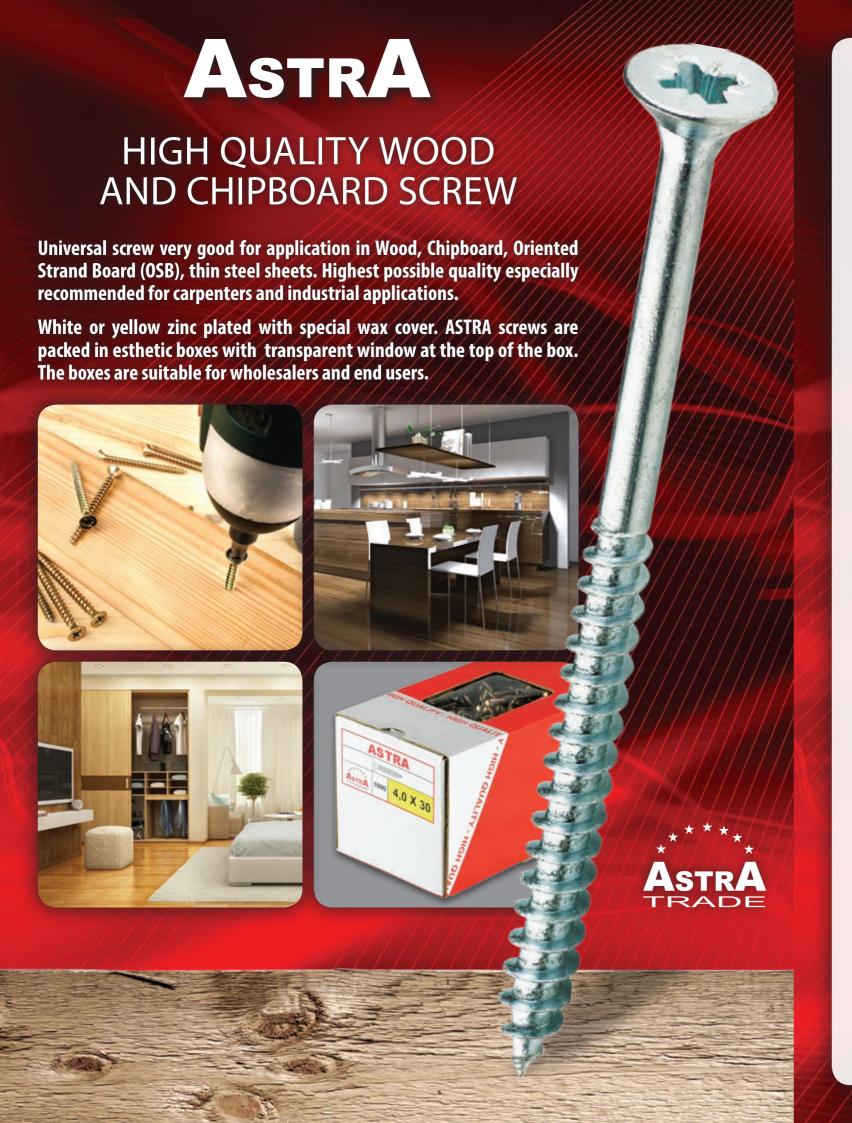

## high quality Wood and chipboard screw

countersunk head, white or yellow, zinc plated, special wax cover

| Type  | Dimension | Coating                     | Bit Pz | pcs./box |
|-------|-----------|-----------------------------|--------|----------|
| ASTRA | 2,5 x 10  | white or yellow zinc plated | 1      | 1000     |
| ASTRA | 2,5 x 12  | white or yellow zinc plated | 1      | 1000     |
| ASTRA | 2,5 x 16  | white or yellow zinc plated | 1      | 1000     |
| ASTRA | 2,5 x 20  | white or yellow zinc plated | 1      | 1000     |
| ASTRA | 3,0 x 10  | white or yellow zinc plated | 1      | 1000     |
| ASTRA | 3,0 x 12  | white or yellow zinc plated | 1      | 1000     |
| ASTRA | 3,0 x 16  | white or yellow zinc plated | 1      | 1000     |
| ASTRA | 3,0 x 20  | white or yellow zinc plated | 1      | 1000     |
| ASTRA | 3,0 x 25  | white or yellow zinc plated | 1      | 1000     |
| ASTRA | 3,0 x 30  | white or yellow zinc plated | 1      | 1000     |
| ASTRA | 3,0 x 35  | white or yellow zinc plated | 1      | 1000     |
| ASTRA | 3,0 x 40  | white or yellow zinc plated | 1      | 1000     |
| ASTRA | 3,5 x 12  | white or yellow zinc plated | 2      | 1000     |
| ASTRA | 3,5 x 16  | white or yellow zinc plated | 2      | 1000     |
| ASTRA | 3,5 x 20  | white or yellow zinc plated | 2      | 1000     |
| ASTRA | 3,5 x 25  | white or yellow zinc plated | 2      | 1000     |
| ASTRA | 3,5 x 30  | white or yellow zinc plated | 2      | 1000     |
| ASTRA | 3,5 x 35  | white or yellow zinc plated | 2      | 1000     |
| ASTRA | 3,5 x 40  | white or yellow zinc plated | 2      | 1000     |
| ASTRA | 3,5 x 45  | white or yellow zinc plated | 2      | 1000     |
| ASTRA | 3,5 x 50  | white or yellow zinc plated | 2      | 500      |
| ASTRA | 4,0 x 16  | white or yellow zinc plated | 2      | 1000     |
| ASTRA | 4,0 x 20  | white or yellow zinc plated | 2      | 1000     |
| ASTRA | 4,0 x 25  | white or yellow zinc plated | 2      | 1000     |
| ASTRA | 4,0 x 30  | white or yellow zinc plated | 2      | 1000     |
| ASTRA | 4,0 x 35  | white or yellow zinc plated | 2      | 1000     |
| ASTRA | 4,0 x 40  | white or yellow zinc plated | 2      | 1000     |
| ASTRA | 4,0 x 45  | white or yellow zinc plated | 2      | 500      |
| ASTRA | 4,0 x 50  | white or yellow zinc plated | 2      | 500      |
| ASTRA | 4,0 x 60  | white or yellow zinc plated | 2      | 500      |
| ASTRA | 4,0 x 70  | white or yellow zinc plated | 2      | 200      |
| ASTRA | 4,5 x 16  | white or yellow zinc plated | 2      | 1000     |
| ASTRA | 4,5 x 20  | white or yellow zinc plated | 2      | 1000     |
| ASTRA | 4,5 x 25  | white or yellow zinc plated | 2      | 1000     |
| ASTRA | 4,5 x 30  | white or yellow zinc plated | 2      | 1000     |
| ASTRA | 4,5 x 35  | white or yellow zinc plated | 2      | 500      |
| ASTRA | 4,5 x 40  | white or yellow zinc plated | 2      | 500      |
| ASTRA | 4,5 x 50  | white or yellow zinc plated | 2      | 500      |
| ASTRA | 5,0 x 20  | white or yellow zinc plated | 2      | 1000     |
| ASTRA | 5,0 x 30  | white or yellow zinc plated | 2      | 500      |
| ASTRA | 5,0 x 40  | white or yellow zinc plated | 2      | 500      |
| ASTRA | 5,0 x 45  | white or yellow zinc plated | 2      | 500      |
| ASTRA | 5,0 x 50  | white or yellow zinc plated | 2      | 500      |
| ASTRA | 5,0 x 55  | white or yellow zinc plated | 2      | 500      |
| ASTRA | 5,0 x 60  | white or yellow zinc plated | 2      | 200      |
| ASTRA | 5,0 x 70  | white or yellow zinc plated | 2      | 200      |
| ASTRA | 5,0 x 80  | white or yellow zinc plated | 2      | 200      |
| ASTRA | 5,0 x 90  | white or yellow zinc plated | 2      | 200      |
| ASTRA | 5,0 x 100 | white or yellow zinc plated | 2      | 200      |
| ASTRA | 5,0 x 110 | white or yellow zinc plated | 2      | 200      |
| ASTRA | 5,0 x 120 | white or yellow zinc plated | 2      | 200      |
| ASTRA | 6,0 x 40  | white or yellow zinc plated | 3      | 200      |
| ASTRA | 6,0 x 50  | white or yellow zinc plated | 3      | 200      |
| ASTRA | 6,0 x 60  | white or yellow zinc plated | 3      | 200      |
| ASTRA | 6,0 x 70  | white or yellow zinc plated | 3      | 200      |
| ASTRA | 6,0 x 80  | white or yellow zinc plated | 3      | 200      |
| ASTRA | 6,0 x 90  | white or yellow zinc plated | 3      | 200      |
| ASTRA | 6,0 x 100 | white or yellow zinc plated | 3      | 100      |
| ASTRA | 6,0 x 120 | white or yellow zinc plated | 3      | 100      |
| ASTRA | 6,0 x 130 | white or yellow zinc plated | 3      | 100      |
| ASTRA | 6,0 x 140 | white or yellow zinc plated | 3      | 100      |
| ASTRA | 6,0 x 150 | white or yellow zinc plated | 3      | 100      |