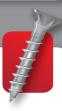

## Milling pockets

Underhead milling pockets for optimal countersink:

- > Smooth
- > Gentle on material
- > Also ideal for fittings