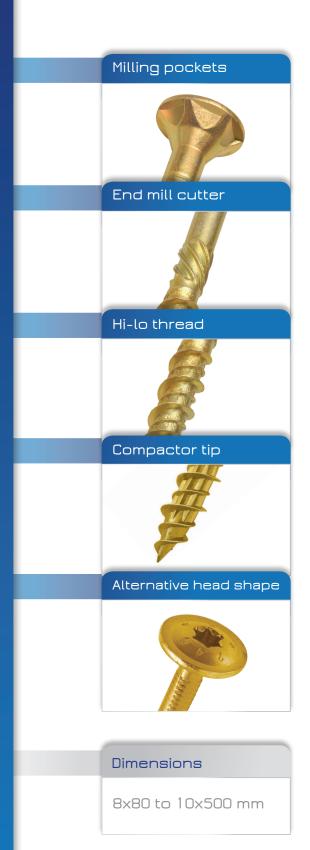

#### Tip

Patented compactor tip:

- > Quicker bite for reduced fastening torque
- > Reduced split effect
- > No pre-drilling required

## Milling pockets

Underhead milling pockets for optimal countersink:

- > Smooth
- > Gentle on material
- > Also ideal for fittings

#### Thread

Designed to state-of-the-art standards:

- > Hi-lo thread for energy-saving screwing with improved pull-out values
- > Double thread for quicker fastening times

The friction part reduces screwing resistance.

#### Alternative head shape

Thanks to the washer cap head, no separate use of washers is required:

- > Shorter assembly times
- > Improved pull-through values

With 170 years of experience in Austria **schmid schrauben** is one of the technology leaders throughout Europe in screw production and fastening technology.